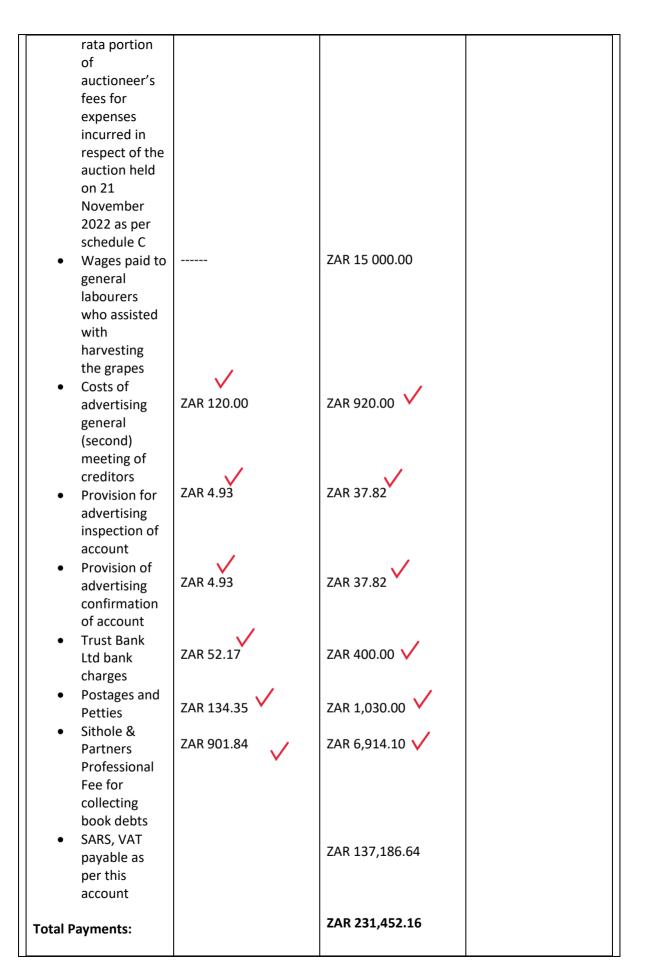

| Liquidators                                       |               |                  |  |
|---------------------------------------------------|---------------|------------------|--|
| fee as per<br>Schedule B                          | ZAR 51,472.82 | ZAR 394,624.99   |  |
| GrapeFlow                                         | ZAR 3,732.10  | ZAR 28,612.77    |  |
| Bottling<br>Solutions for                         | ZAN 3,732.10  | ZAN 20,012.77    |  |
| repairs made<br>to the                            |               |                  |  |
| bottling prior<br>to it being                     |               |                  |  |
| sold on<br>auction                                |               |                  |  |
| <ul> <li>Hastings<br/>Auctions, pro</li> </ul>    | ZAR 16,315.39 | ZAR 125,084.62   |  |
| rata portion<br>of                                |               |                  |  |
| auctioneer's fees for                             |               |                  |  |
| expenses<br>incurred in                           |               |                  |  |
| respect of the<br>auction held                    |               |                  |  |
| on 21<br>November                                 |               |                  |  |
| 2022 as per<br>schedule C                         |               |                  |  |
| • SARS, VAT                                       |               |                  |  |
| payable as per this                               |               | ZAR 383,333.69   |  |
| account                                           |               |                  |  |
| Total Payments:                                   |               | ZAR 1,012,062.84 |  |
| Balance awarded as follows:                       |               |                  |  |
| <ul> <li>Harvest </li> <li>Finance Ltd</li> </ul> |               | ZAR 3,481,053.80 |  |
| for monyes<br>lent and                            |               |                  |  |
| advanced by<br>way of                             |               |                  |  |
| working<br>capital                                |               |                  |  |
| Capital – ZAR                                     |               |                  |  |
| 3,203,046.89                                      |               |                  |  |
| Plus Interest – ZAR                               |               |                  |  |
| Plus Interest – ZAR<br>278,006.91                 |               |                  |  |