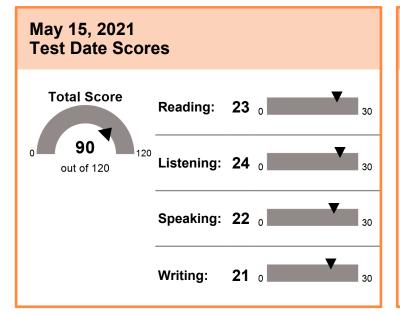

# RODRIGUEZ NEPOTE, FRANCISCO JOSE

Date of Birth: February 04, 1985

Appointment Number: 5532 0052 1439 0244 Test Date: May 15, 2021