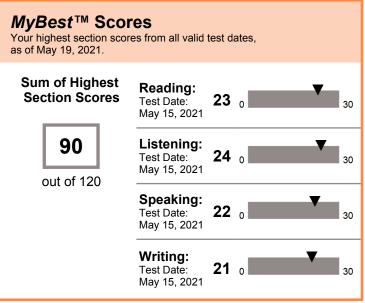

## THIS IS A PDF SCORE REPORT, DOWNLOADED AND PRINTED BY THE TEST TAKER.

A total score is not reported when one or more sections have not been administered.

Expired scores are not included in *MyBest™* calculations.